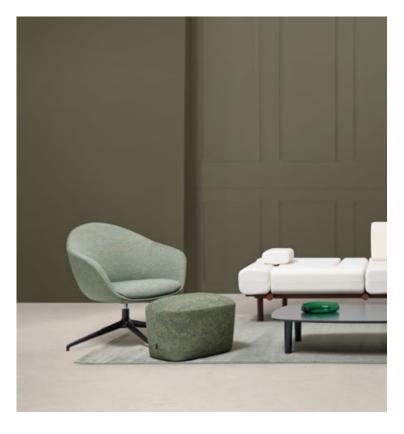

# WELL-COME

Diemme Lab / 2024

WELL-COME stands out by virtue of its soft and generous shapes that welcome the user whether working, resting, meeting or waiting. With its distinctive sculptured profile, WELL-COME was created with the intention of being fully included in any setting. The shell and fixed base are fully upholstered. The shell is also available with a black metal 4-spoke swivel base. WELL-COME is the ideal choice for anyone looking for a piece of quality furniture that combines style and comfort. The fully covered version, made entirely of polyurethane, transforms the idea of durability and end of product life. Its design features and construction material allow replacement of the flexible parts, including the coverings, thus giving new life to the product.

# **Armchair**

Armchair with shell made externally of self-supporting rigid structural polyurethane. The internal part and the cushion are in super soft flexible polyurethane. Available with a fixed base, or with a swivel 4-spur base. The pouf has a pine plywood and polystyrene inner, with padding in fire-retardant polyurethane foam.