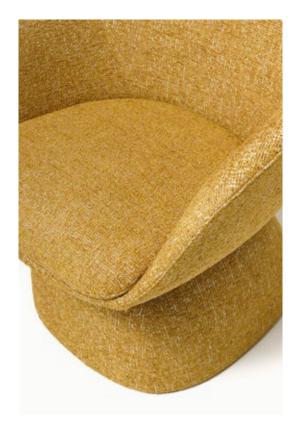

# **Armchair**

Armchair with shell made externally of self-supporting rigid structural polyurethane. The internal part and the cushion are in super soft flexible polyurethane. Available with a fixed base, or with a swivel 4-spur base. The pouf has a pine plywood and polystyrene inner, with padding in fire-retardant polyurethane foam.