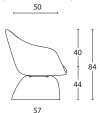

# **Armchair**

Armchair with shell made externally of self-supporting rigid structural polyurethane. The internal part and the cushion are in super soft flexible polyurethane. Available with a fixed base, or with a swivel 4-spur base. The pouf has a pine plywood and polystyrene inner, with padding in fire-retardant polyurethane foam.

# fixed base WLLPL