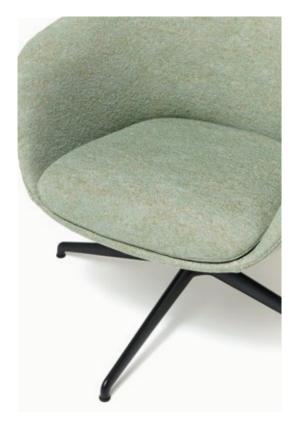

# **Armchair**

Armchair with shell made externally of self-supporting rigid structural polyurethane. The internal part and the cushion are in super soft flexible polyurethane. Available with a fixed base, or with a swivel 4-spur base. The pouf has a pine plywood and polystyrene inner, with padding in fire-retardant polyurethane foam.

### 4-spoke swivel base WLLP4RNR

50

### structure

polyurethane

steel frame