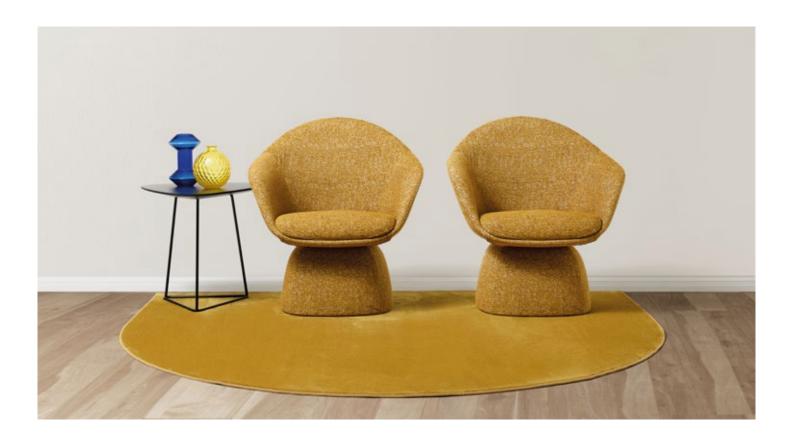

# WELL-COME

Diemme Lab / 2024

WELL-COME stands out by virtue of its soft and generous shapes that welcome the user whether working, resting, meeting or waiting. With its distinctive sculptured profile, WELL-COME was created with the intention of being fully included in any setting. The shell and fixed base are fully upholstered. The shell is also available with a black metal 4-spoke swivel base. WELL-COME is the ideal choice for anyone looking for a piece of quality furniture that combines style and comfort. The fully covered version, made entirely of polyurethane, transforms the idea of durability and end of product life. Its design features and construction material allow replacement of the flexible parts, including the coverings, thus giving new life to the product.

# **Armchair**

Armchair with shell made externally of self-supporting rigid structural polyurethane. The internal part and the cushion are in super soft flexible polyurethane. Available with a fixed base, or with a swivel 4-spur base. The pouf has a pine plywood and polystyrene inner, with padding in fire-retardant polyurethane foam.