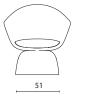

ombines style and comfort. The fully covered version, made entirely of polyurethane, transforms the idea of durability and end of product life. Its design features and construction material allow replacement of the flexible parts, including the coverings, thus giving new life to the product.



**Diemme Lab** / 2024







# WELL-COME

**Diemme Lab** / 2024







Diemme Lab / 2024

Class 1IM\* approval in progress / Warranty: 5 YEARS

# **Armchair**

Armchair with shell made externally of self-supporting rigid structural polyurethane. The internal part and the cushion are in super soft flexible polyurethane. Available with a fixed base, or with a swivel 4-spur base. The pouf has a pine plywood and polystyrene inner, with padding in fire-retardant polyurethane foam.

# fixed base WLLPL







### 4-spoke swivel base WLLP4RNR





50

# pouf WLACPO



### structure



polyurethane



steel frame

## upholstery









Cat. G



Era



Roccia

Cat. S

16 colours 20 colours 20 colours 20 colours 16 colours 16 colours 8 colours



Blazer











19 colours 20 colours 12 colours

Cat. Extra Cat. Extra Cat. Extra Cat. Extra Cat. Fiesta Cat. Nuvola Cat. Top Cat. Top







lkon



16 colours 18 colours



Imperia



Cat. Top

Cat. S