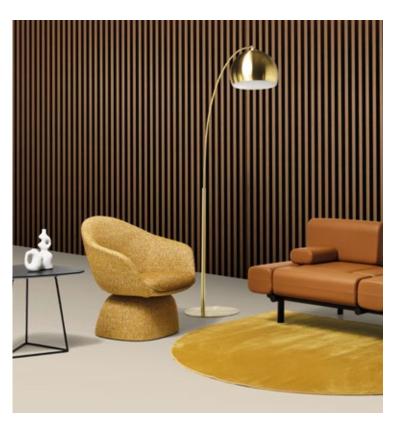

# WELL-COME

Diemme Lab / 2024

WELL-COME stands out by virtue of its soft and generous shapes that welcome the user whether working, resting, meeting or waiting. With its distinctive sculptured profile, WELL-COME was created with the intention of being fully included in any setting. The shell and fixed base are fully upholstered. The shell is also available with a black metal 4-spoke swivel base. WELL-COME is the ideal choice for anyone looking for a piece of quality furniture that combines style and comfort. The fully covered version, made entirely of polyurethane, transforms the idea of durability and end of product life. Its design features and construction material allow replacement of the flexible parts, including the coverings, thus giving new life to the product.

# **Armchair**

Armchair with shell made externally of self-supporting rigid structural polyurethane. The internal part and the cushion are in super soft flexible polyurethane. Available with a fixed base, or with a swivel 4-spur base. The pouf has a pine plywood and polystyrene inner, with padding in fire-retardant polyurethane foam.