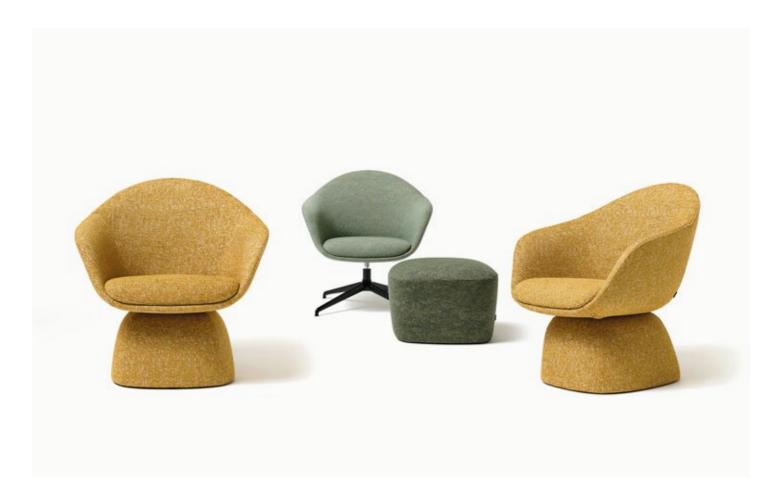

# WELL-COME

Diemme Lab / 2024

WELL-COME stands out by virtue of its soft and generous shapes that welcome the user whether working, resting, meeting or waiting. With its distinctive sculptured profile, WELL-COME was created with the intention of being fully included in any setting. The shell and fixed base are fully upholstered. The shell is also available with a black metal 4-spoke swivel base. WELL-COME is the ideal choice for anyone looking for a piece of quality furniture that combines style and comfort. The fully covered version, made entirely of polyurethane, transforms the idea of durability and end of product life. Its design features and construction material allow replacement of the flexible parts, including the coverings, thus giving new life to the product.

# **Armchair**

Armchair with shell made externally of self-supporting rigid structural polyurethane. The internal part and the cushion are in super soft flexible polyurethane. Available with a fixed base, or with a swivel 4-spur base. The pouf has a pine plywood and polystyrene inner, with padding in fire-retardant polyurethane foam.

# fixed base WLLPL

### 4-spoke swivel base WLLP4RNR

50

# pouf WLACPO