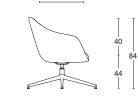

# **Armchair**

Armchair with shell made externally of self-supporting rigid structural polyurethane. The internal part and the cushion are in super soft flexible polyurethane. Available with a fixed base, or with a swivel 4-spur base. The pouf has a pine plywood and polystyrene inner, with padding in fire-retardant polyurethane foam.

### 4-spoke swivel base WLLP4RNR

50