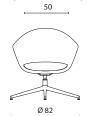

# **Armchair**

Armchair with shell made externally of self-supporting rigid structural polyurethane. The internal part and the cushion are in super soft flexible polyurethane. Available with a fixed base, or with a swivel 4-spur base. The pouf has a pine plywood and polystyrene inner, with padding in fire-retardant polyurethane foam.

### 4-spoke swivel base WLLP4RNR

50