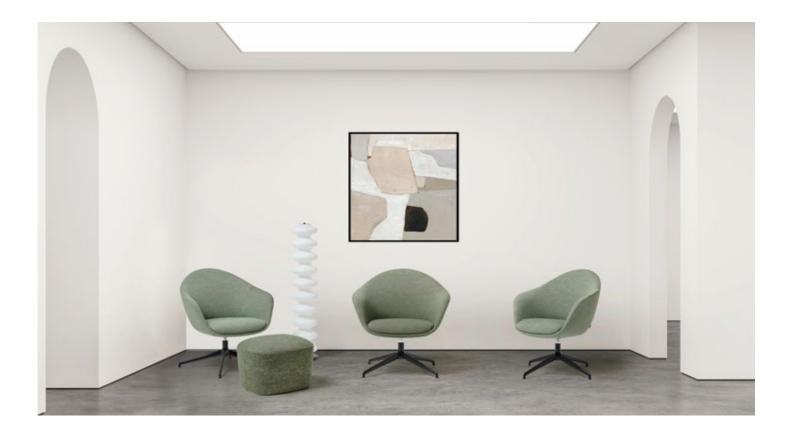

# WELL-COME

Diemme Lab / 2024

WELL-COME stands out by virtue of its soft and generous shapes that welcome the user whether working, resting, meeting or waiting. With its distinctive sculptured profile, WELL-COME was created with the intention of being fully included in any setting. The shell and fixed base are fully upholstered. The shell is also available with a black metal 4-spoke swivel base. WELL-COME is the ideal choice for anyone looking for a piece of quality furniture that combines style and comfort. The fully covered version, made entirely of polyurethane, transforms the idea of durability and end of product life. Its design features and construction material allow replacement of the flexible parts, including the coverings, thus giving new life to the product.

# **Armchair**

Armchair with shell made externally of self-supporting rigid structural polyurethane. The internal part and the cushion are in super soft flexible polyurethane. Available with a fixed base, or with a swivel 4-spur base. The pouf has a pine plywood and polystyrene inner, with padding in fire-retardant polyurethane foam.